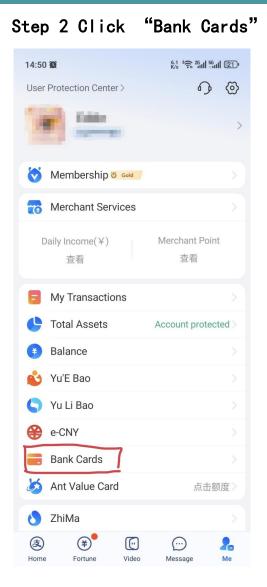

#### How to link the bank card to Alipay

Step 1 Click "Me"

. 6 🖗 < Add Bank Card The following cards are 6 Q Enter bank card No. Scan