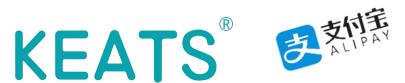

#### How to link the bank card to Alipay

Step 1 Click "Me"

. 6 🖗 < Add Bank Card The following cards are 6 Q Enter bank card No. Scan