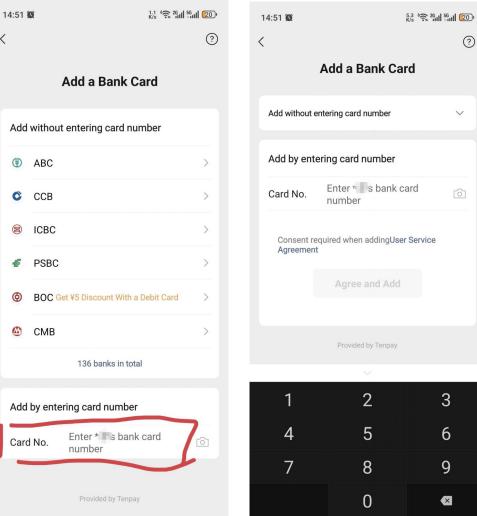

#### How to link the bank card to Alipay

Step 1 Click "Me"

. 6 🖗 < Add Bank Card The following cards are 6 Q Enter bank card No. Scan