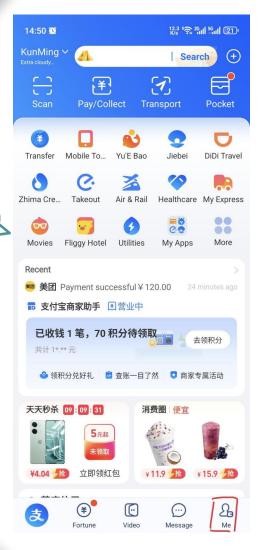

#### How to link the bank card to Alipay

Step 1 Click "Me"

. 6 🖗 < Add Bank Card The following cards are 6 Q Enter bank card No. Scan