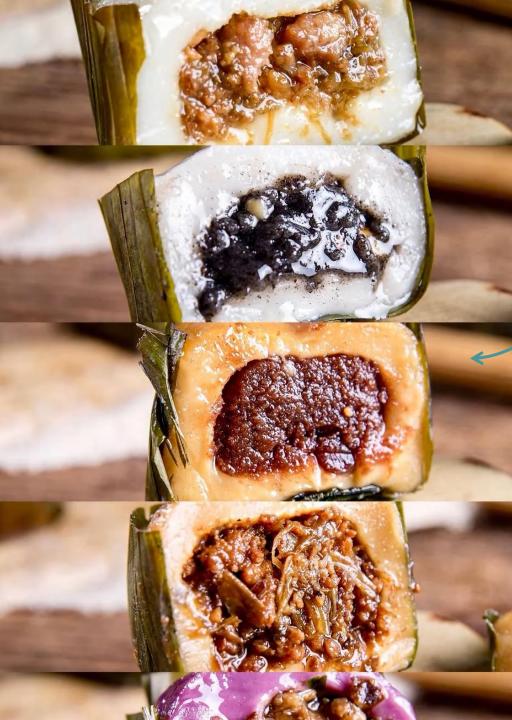

### RECOMMENDED LOCAL FOOD IN Chengdu

fū qī fèi piàn 夫妻肺片 Slíced Beef and Ox Tongue

扫地

dàn dàn miàn 担担面 dandan noodles

**KEATS**<sup>®</sup>

sān dà pào 三大炮 Three Cannon Dumplíngs

dàn hōng gāo 蛋烘糕 Egg Cake

**KEATS**<sup>®</sup>

bō bō jī **钵钵鸡** Spícy Síchuan Skewers

kðu shuǐ jī 口水鸡 Salíva chícken

KEATS

yè ér bā 叶儿粑 Leaf-wrapped stícky ríce cake

táng yóu guð zi 糖油果子 Deep-fríed glutínous ríce ball KEATS<sup>®</sup>

bīng fěn 冰粉 Ice Jelly